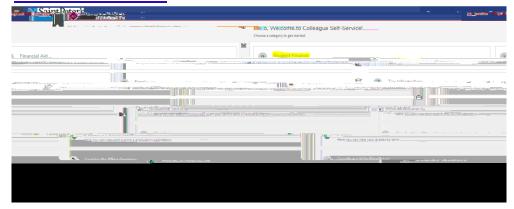

2. Select **STUDENT FINANCE**.

3. Select MAKE A PAYMENT.

4. Click on **CONTINUE TO PAYMENT CENTER**.

2641 John F. Kennedy Boulevard | Jersey City, NJ 07306 | <a href="www.saintpeters.edu">www.saintpeters.edu</a> | Tel: (201) 761-7440 | Fax: (201) 761-7441 | <a href="mailto:studentaccounts@saintpeters.edu">studentaccounts@saintpeters.edu</a>