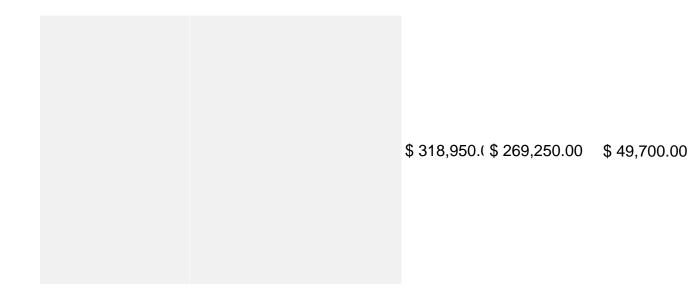

\$ 2,670,20( \$ 2,324,600.00 \$ 345,600.00

\$ 9,103,16 \$ 8,035,914.00 \$ 1,067,250.00

| \$ 0.00 | \$ 0.00 | \$ 0.00 |
|---------|---------|---------|
|---------|---------|---------|

\$ 0.00 \$ 0.00 \$ 0.00

| HEERF Amount of<br>Grants Disbursed | \$ 2,670,20( | \$ 2,324,600.00 | \$ 345,600.00 |
|-------------------------------------|--------------|-----------------|---------------|
| Average HEERF<br>Amount Awarded     | \$ 966.00    | \$ 1,240.00     | \$ 389.00     |