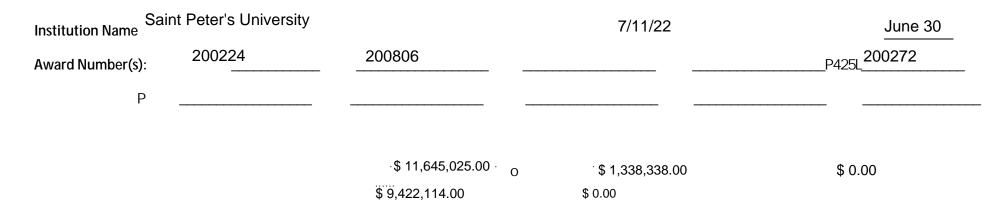

## Quarterly Budget and Expenditure Reporting for all HEERF I, II, and III grant funds

https://www.saintpeters.edu/enrollment-services/student-financial-aid/cares-act-reporting/

\$ 0.00

| 2763 | 1874 | 889 |
|------|------|-----|
| 0    | 0    | 0   |

\$ 2,670,20( \$ 2,324,600.00 \$ 345,600.00

\$ 9,103,16 \$ 8,035,914.00 \$ 1,067,250.00

| \$ 0.00 | \$ 0.00 | \$ 0.00 |
|---------|---------|---------|
|---------|---------|---------|

\$ 0.00 \$ 0.00 \$ 0.00

| HEERF Amount of<br>Grants Disbursed | \$ 2,670,20( | \$ 2,324,600.00 | \$ 345,600.00 |
|-------------------------------------|--------------|-----------------|---------------|
| Average HEERF<br>Amount Awarded     | \$ 966.00    | \$ 1,240.00     | \$ 389.00     |

| Yes |     |  |
|-----|-----|--|
|     | Yes |  |
|     |     |  |

| HEERF program fund | Calendar year 2022 | Calendar year 2023 | Calendar year 2024 |
|--------------------|--------------------|--------------------|--------------------|
|                    | \$ 2,905,092.00    | \$ 0.00            | \$ 0.00            |
|                    | \$ 0.00            | \$ 0.00            | \$ 0.00            |
|                    | \$ 0.00            | \$ 0.00            | \$ 0.00            |