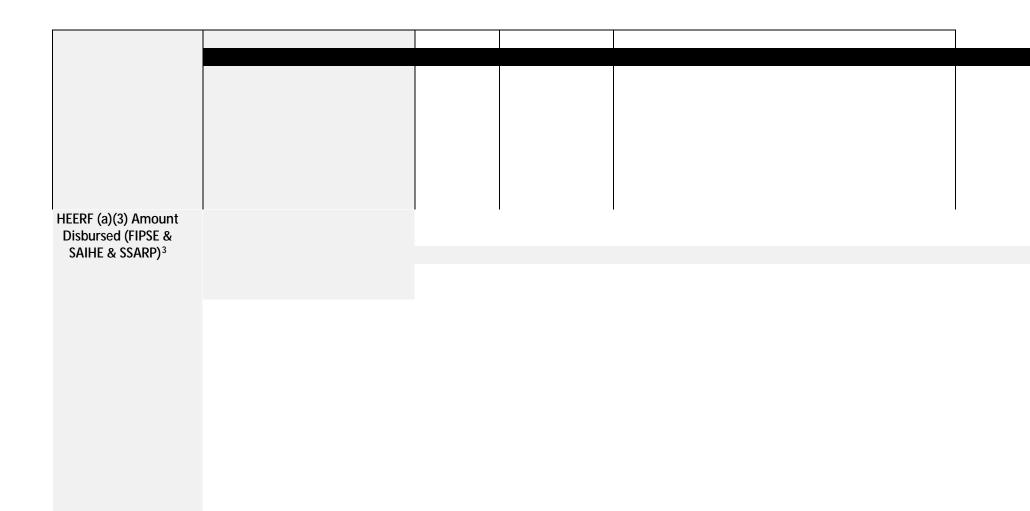

| Category | Amount in (a)(1) institutional dollars | Amount in (a)(2)<br>dollars, if<br>applicable | Amount in (a)(3)<br>dollars, if<br>applicable | Explanatory Notes |
|----------|----------------------------------------|-----------------------------------------------|-----------------------------------------------|-------------------|
|          | \$ 0.00                                | \$ 0.00                                       | \$ 0.00                                       |                   |
|          | \$ 0.00                                | \$ 0.00                                       | \$ 0.00                                       |                   |
|          | \$ 0.00                                | \$ 0.00                                       | \$ 0.00                                       |                   |

|                                                                            | \$ 0.00         | \$ 0.00         | \$ 0.00 |                                                             |
|----------------------------------------------------------------------------|-----------------|-----------------|---------|-------------------------------------------------------------|
|                                                                            | \$ 0.00         | \$ 0.00         | \$ 0.00 |                                                             |
|                                                                            | \$ 0.00         | \$ 1,059,003.00 | \$ 0.00 | Lost housing revenue is due to the decline in the number of |
|                                                                            | \$ 0.00         | \$ 0.00         | \$ 0.00 |                                                             |
| Quarterly Expenditures for Each Program<br>Total of Quarterly Expenditures | \$ 1,059,003.00 | \$ 1,059,003.00 | \$ 0.00 |                                                             |

| Total (a)(1) funds |  |
|--------------------|--|
| Total (a)(2) funds |  |

Total (a)(3)